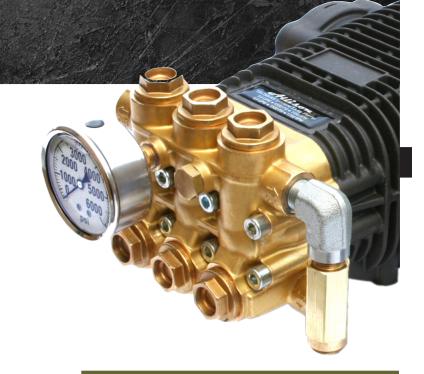

## **Pump Installed Features include...**

- 6,000 PSI Pressure Gauges
- Pump Rails for Shafted Pumps
- Safety Pressure Relief Valve
- Easy Start Valve
- Quick Drain Oil Plug

Finally - A PUMP BUILT FOR CONTRACTORS WHO DEPEND ON DEPENDABILITY!