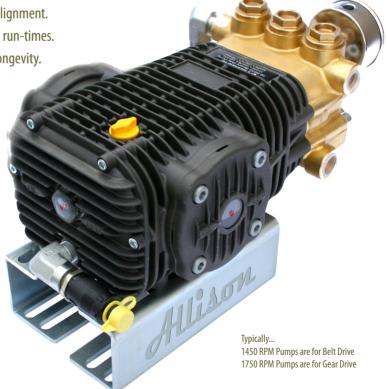

- Heavy Duty Reinforced Brass Heads with External and Internal Bracing.
- Large Diameter Stainless Steel Valve Caps with Increased Thread Depth.
- Oversized Bearings for greater belt 'side-loads' means longer pump back-end life.
- Heavy Duty Connecting Rod with Guide Pins for Perfect Cap Alignment.
- 'State of the Art' Packing Design means longer, uninterrupted run-times.
- Cool-run Technology and Extra Capacity Oil Sumps promote longevity.